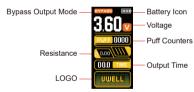

crease the voltage. The voltage adjustment range is 2.4 V - 4.0 V. Hold the fire button to confirm the voltage value. The voltage value will be automatically confirmed and stop flashing if no operation is detected for 5 seconds.

#### 6. CURVES - curves output mode



In CURVES mode, to change the output power, press the fire button 2 times within 2 seconds. Face the display, rotate the bottom adjustment wheel to the left to reduce the power, and rotate the wheel to the right to increase the power. The power adjustment range is 5 W - 35 W. Click the fire button to the next time zone to adjust power. Hold the fire button to confirm the power value. The power value will be automatically confirmed and stop flashing if no operation is detected for 5 seconds.

# 7. BYPASS - bypass output mode



# 8. CUSTOMIZE - customize output mode



The transmitter output is not allowed in CUSTOMIZE mode. The power adjustment range is 5 W - 35 W. To change the output power, press the fire button 2 times within 2 seconds. Face the display, rotate the bottom adjustment wheel to the left to reduce the power, and rotate the wheel to the right to increase the power. Hold the fire button to confirm the power value. The power value will be automatically confirmed and stop flashing if no operation is detected for 5 seconds.

#### 9. SETTINGS



The following items can be set:

- 1) Puff clear; 2) Display color; 3) Exit setting folder;
- 4) Display light brightness; 5) Restore factory settings

# 10. Low power protection

Please charge the battery when you see the "Low Battery" warning.



### 11. Sh