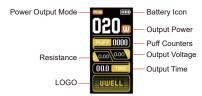

### 4. POW - power output mode

In POW mode, to change the output power, press the fire button 2 times within 2 seconds. Face the display, rotate the bottom adjustment wheel to the left to reduce the power, and rotate the wheel to the right to increase the power. Hold the fire button to confirm the power value. The power value will be automatically confirmed and stop flashing if no operation is detected for 5 seconds. The recommended output range of the 0.3  $\Omega$  coil is 5 W - 35 W, and the 0.8  $\Omega$  coil is 5 W - 18 W.