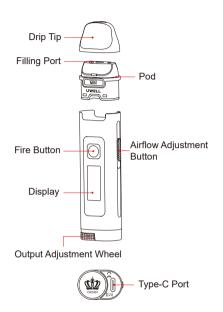

### Illustration

Top Filling

Side Airflow Adjustment Multiple Output Modes

### 1. Pod filling

- a. Insert the pod into the device.
- b. Remove the drip tip to reveal the filling port as the picture shows.
- c. Fill with e-liquid.
- d. Put the drip tip cap on.

### Attention:

- a. Please insert the e-liquid bottle nozzle into the red filling port before filling the e-liquid.
- b. Do not leave the pod without the cap on. Put the drip tip cap on securely right after filling to prevent e-liquid leak.
- After the first e-liquid filling, please let it sit for 10 minutes to avoid coil burning.
- d. Please refill e-liquid when the e-liquid reaches the "MIN" level.

### 2. Airflow adjustment

Slide the side airflow adjustment button to adjust airflow.

#### 1. Turn on/off

Press the fire button 5 times within 2 seconds to turn on/off the device.

### 3. Folder settings

Press the fire button 3 times within 2 seconds, enter into the folder interface. Rotate the bottom adjustment wheel to switch options, press the fire button to

enter into the sub-folder. The interface will return to the main folder when no operation is detected for 5 seconds.