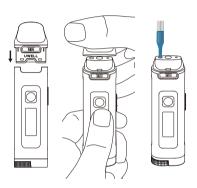

### 1. Pod filling

- a. Insert the pod into the device.
- b. Remove the drip tip to reveal the filling port as the picture shows.
- c. Fill with e-liquid.
- d. Put the drip tip cap on.

### Attention:

- a. Please insert the e-liquid bottle nozzle into the red filling port before filling the e-liquid.
- b. Do not leave the pod without the cap on. Put the drip tip cap on securely right after filling to prevent e-liquid leak.
- After the first e-liquid filling, please let it sit for 10 minutes to avoid coil burning.
- d. Please refill e-liquid when the e-liquid reaches the "MIN" level.