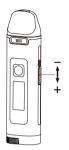

### 2. Airflow adjustment

Slide the side airflow adjustment button to adjust airflow.