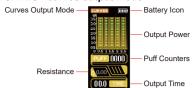

#### 6. CURVES - curves output mode

In CURVES mode, to change the output power, press the fire button 2 times within 2 seconds. Face the display, rotate the bottom adjustment wheel to the left to reduce the power, and rotate the wheel to the right to increase the power. The power adjustment range is 5 W - 35 W. Click the fire button to the next time zone to adjust power. Hold the fire button to confirm the power value. The power value will be automatically confirmed and stop flashing if no operation is detected for 5 seconds.