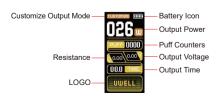

#### **Features**

- 1. Built-in 1100 mAh battery with fast charging.
- 2. Refillable pod, cost-effective.
- 3. 0.96-inch TFT screen.
- Rotate the bottom wheel to adjust output, slide the side button to adjust airflow.
- 5. Upgraded UWELL Pro-FOCS technology restores the flavor excellently.
- Stable, safe, and reliable performance is ensured by a built-in safety mechanism.
- Simple and fashionable appearance, ergonomic design for a comfortable grip.
- 8. Puff counters.
- Multiple output modes curves output mode, power output mode, customize output mode, voltage output mode and bypass output mode.

# 8. CUSTOMIZE - customize output mode

The transmitter output is not allowed in CUSTOMIZE mode. The power adjustment range is 5 W - 35 W. To change the output power, press the fire button 2 times within 2 seconds. Face the display, rotate the bottom adjustment wheel to the left to reduce the power, and rotate the wheel to the right to increase the power. Hold the fire button to confirm the power value. The power value will be automatically confirmed and stop flashing if no operation is detected for 5 seconds.