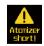

### 11. Short circuit protection

"Atomizer short" indicates a short circuit occurs, and the device stops output.