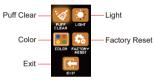

#### 9. SETTINGS

The following items can be set:

- 1) Puff clear; 2) Display color; 3) Exit setting folder;
- 4) Display light brightness; 5) Restore factory settings