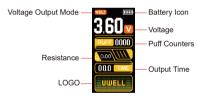

### 5. VOLT - voltage output mode

In VOLT mode, to change the output voltage, press the fire button 2 times within 2 seconds. Face the display, rotate the bottom adjustment wheel to the left to reduce the voltage, and rotate the wheel to the right to increase the voltage. The voltage adjustment range is 2.4 V - 4.0 V. Hold the fire button to confirm the voltage value. The voltage value will be automatically confirmed and stop flashing if no operation is detected for 5 seconds.